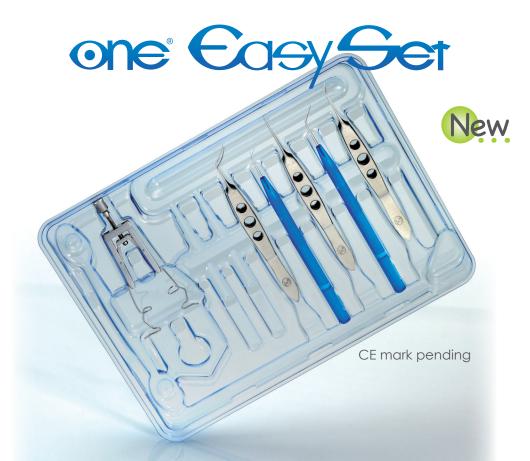

# Simplicity at your finger tips

The new **Moria EasySet for cataract surgery** allows you to organize single-use instruments in a tray, in accordance with your preferred technique.

Because Moria wishes to **make your life easier**, you can select instruments from both the One® range and One® Steel range. We will organize the tray for you.

New instruments are used for each surgery in order to get optimal results.

Moria EasySet, Simplified Cataract Surgery

#### Simplicity

**Simplified management** by reducing the number of references to order.

### Efficiency

Fast preparation thanks to an ergonomic tray.

### Confidence

Single-use instruments are always protected and ready to be used.

Innovation, performance, and quality to satisfy ophthalmic practitioners worldwide are the basis of MORIA's culture.

Medical devices are CE marked.