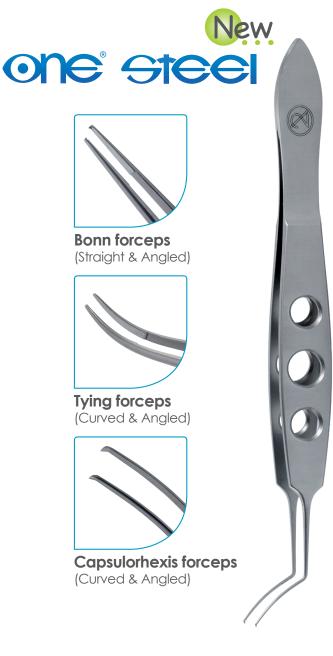

# The choice is yours

You have the freedom of choice with the introduction of the new range of stainless steel single-use instruments, One® Steel.

Whatever your preference, by choosing Moria, you can be guaranteed a:

- Perfect adjustment of capsulorhexis for a good grasping force
- Very good finishing with delicate tips
- Reproducibility for total confidence in each surgery

Bonn forceps (Straight)

Tying forceps (Curved & Straight)

Capsulorhexis forceps (Curved & Vertical Tip)

Capsulorhexis forceps (Window & Forward Tip)

Both product range, One<sup>®</sup> and One<sup>®</sup> Steel are available in stand alone, but can also be inserted in a customized EasySet.