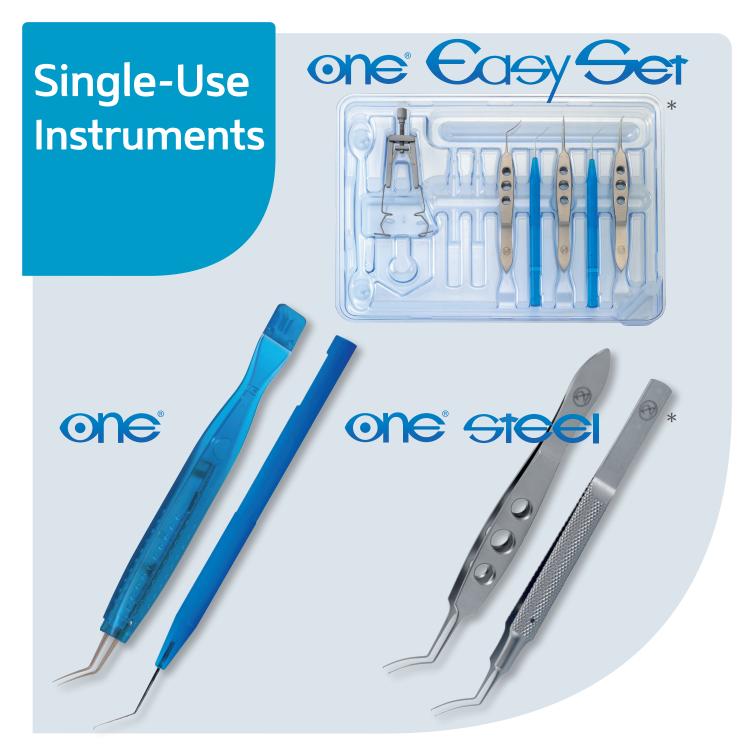

## The Freedom of Choice You can now choose your favorite single-use instruments and place them in an EasySet tray.

# Simplicity at your finger tips

The new **Moria EasySet for cataract surgery** allows you to organize single-use instruments in a tray, in accordance with your preferred technique.

Because Moria wishes to **make your life easier**, you can select instruments from both the One® range and One® Steel range. We will organize the tray for you.

New instruments are used for each surgery in order to get optimal results.

Moria EasySet, Simplified Cataract Surgery