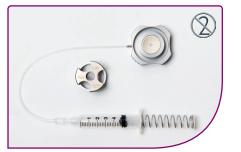

#### • Full guarded punch with base, bladed top and syringe

| Full Deep Well Guarded Punch - Single Use |                 |  |
|-------------------------------------------|-----------------|--|
| References                                | Sizing diameter |  |
| For graft sizing                          |                 |  |
| 17212D750                                 | 7,5 mm          |  |
| 17212D775                                 | 7,75 mm         |  |
| 17212D800                                 | 8 mm            |  |
| 17212D825                                 | 8,25mm          |  |
| 17212D850                                 | 8,5 mm          |  |
| For peripheral scoring                    |                 |  |
| 17212D950                                 | 9,5 mm          |  |
| 17212D1000                                | 10 mm           |  |

## The Deep Well Guarded Punch