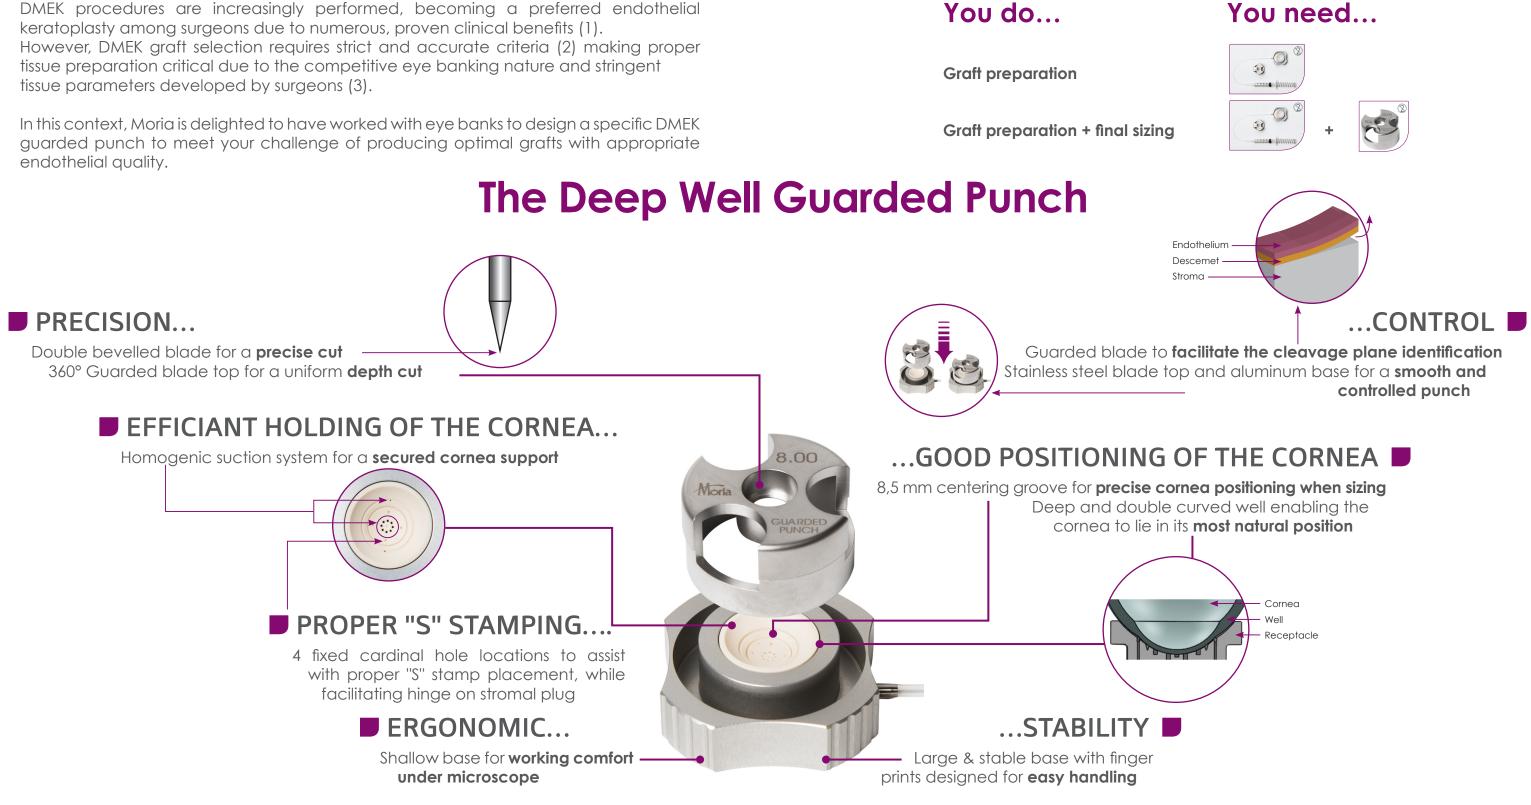

## The Deep Well Guarded Punch

#### Moria: Your Partner for a Controlled DMEK Graft Preparation

DMEK procedures are increasingly performed, becoming a preferred endothelial

#### The New Deep Well Guarded Punch: Designed to Fit Your Needs