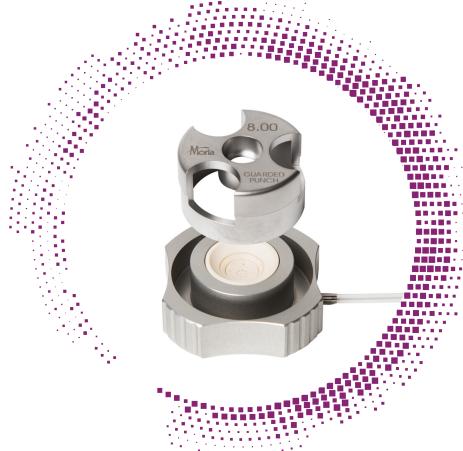

#### • Full guarded punch with base, bladed top and syringe

| Full Deep Well Guarded Punch - Single Use |                 |  |
|-------------------------------------------|-----------------|--|
| References                                | Sizing diameter |  |
| For graft sizing                          |                 |  |
| 17212D750                                 | 7,5 mm          |  |
| 17212D775                                 | 7,75 mm         |  |
| 17212D800                                 | 8 mm            |  |
| 17212D825                                 | 8,25mm          |  |
| 17212D850                                 | 8,5 mm          |  |
| For peripheral scoring                    |                 |  |
| 17212D950                                 | 9,5 mm          |  |
| 17212D1000                                | 10 mm           |  |

## The Deep Well Guarded Punch

#### The New Deep Well Guarded Punch: Designed to Fit Your Needs