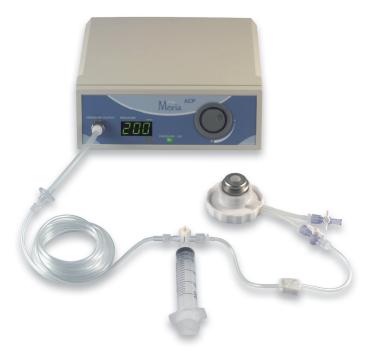

# How to install and operate the ACP system: 3-step procedure

- **ACP INSTALLATION AND CONNECTION**
- MOUNTING THE CORNEAL TISSUE ON THE ARTIFICIAL CHAMBER
- 3) SHIFT STOPCOCK

#### **CONNECTING ACP TUBING SET:**

5) Connect ACP tubing set to ACP system (G) and to the artificial chamber.

## MOUNTING THE CORNEAL TISSUE ON THE ARTIFICIAL CHAMBER:

- 7) Fill the syringe coming from ACP tubing set with BSS® or corneal storage medium.
- 8) Connect the syringe to the stopcock of ACP tubing set.