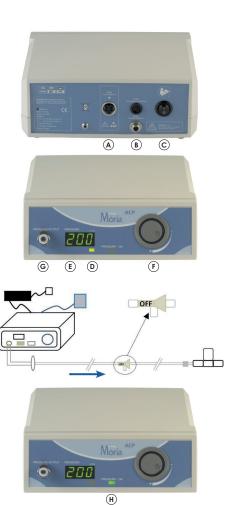

#### **ELECTRICAL SETTING:**

- 1) Plug in the ACP footswitch to the rear panel (A).
- 2) Connect ACP power supply to the rear panel of ACP system (B).
- 3) Switch on ACP system turning button "O/I" to "I" (C).

Visually check the **yellow LED is ON** and fixed **(D)**. The display **(E)** indicates the pressure in mmHg.

#### **CHOOSING THE PRESSURE:**

- 4) Turn the knob (F) to choose the desired pressure value on the digital display. Visually check that:
  - the display indicates the pressure in real time

• the yellow LED is still ON and fixed (D).

#### **CONNECTING ACP TUBING SET:**

5) Connect ACP tubing set to ACP system (G) and to the artificial chamber.

#### **ACTIVATE PRESSURE:**

6) Push on the ACP footswitch to open the output valve and to release air in ACP tubing set.

Visually check that the green LED is ON (H).