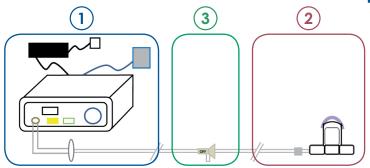

#### **ACTIVATE PRESSURE:**

6) Push on the ACP footswitch to open the output valve and to release air in ACP tubing set.

Visually check that the green LED is ON (H).

## SHIFT STOPCOCK ACCORDING TO MODE OF USE:

Mode of use 1: "OPEN SYSTEM" = PRESSURE DIRECTLY COMING FROM ACP SYSTEM TO THE ARTIFICIAL CHAMBER

Shift stopcock of ACP tubing set to be open to both ACP system and artificial chamber, while being closed to the syringe.

Mode of use 2: "CLOSED SYSTEM" = PRESSURE PREVIOUSLY ESTABLISHED BY ACP SYSTEM

Shift stopcock of ACP tubing set to be open to both ACP system and syringe, while being closed to the artificial chamber.

CORNEAL TISSUE IS READY FOR OPERATION.