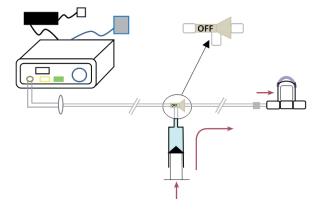

# **ACP INSTALLATION AND CONNECTION:**

#### **ELECTRICAL SETTING:**

- 1) Plug in the ACP footswitch to the rear panel (A).
- 2) Connect ACP power supply to the rear panel of ACP system (B).
- 3) Switch on ACP system turning button "O/I" to "I" (C).

Visually check the **yellow LED is ON** and fixed **(D)**. The display **(E)** indicates the pressure in mmHg.

#### **CHOOSING THE PRESSURE:**

- 4) Turn the knob (F) to choose the desired pressure value on the digital display. Visually check that:
  - the display indicates the pressure in real time

• the yellow LED is still ON and fixed (D).

#### **CONNECTING ACP TUBING SET:**

5) Connect ACP tubing set to ACP system (G) and to the artificial chamber.

#### **ACTIVATE PRESSURE:**

6) Push on the ACP footswitch to open the output valve and to release air in ACP tubing set.

Visually check that the green LED is ON (H).