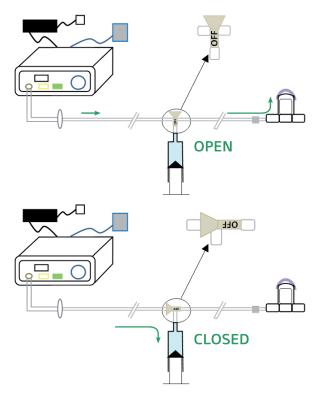

## SHIFT STOPCOCK ACCORDING TO MODE OF USE:

Mode of use 1: "OPEN SYSTEM" = PRESSURE DIRECTLY COMING FROM ACP SYSTEM TO THE ARTIFICIAL CHAMBER

Shift stopcock of ACP tubing set to be open to both ACP system and artificial chamber, while being closed to the syringe.

Mode of use 2: "CLOSED SYSTEM" = PRESSURE PREVIOUSLY ESTABLISHED BY ACP SYSTEM

Shift stopcock of ACP tubing set to be open to both ACP system and syringe, while being closed to the artificial chamber.

CORNEAL TISSUE IS READY FOR OPERATION.