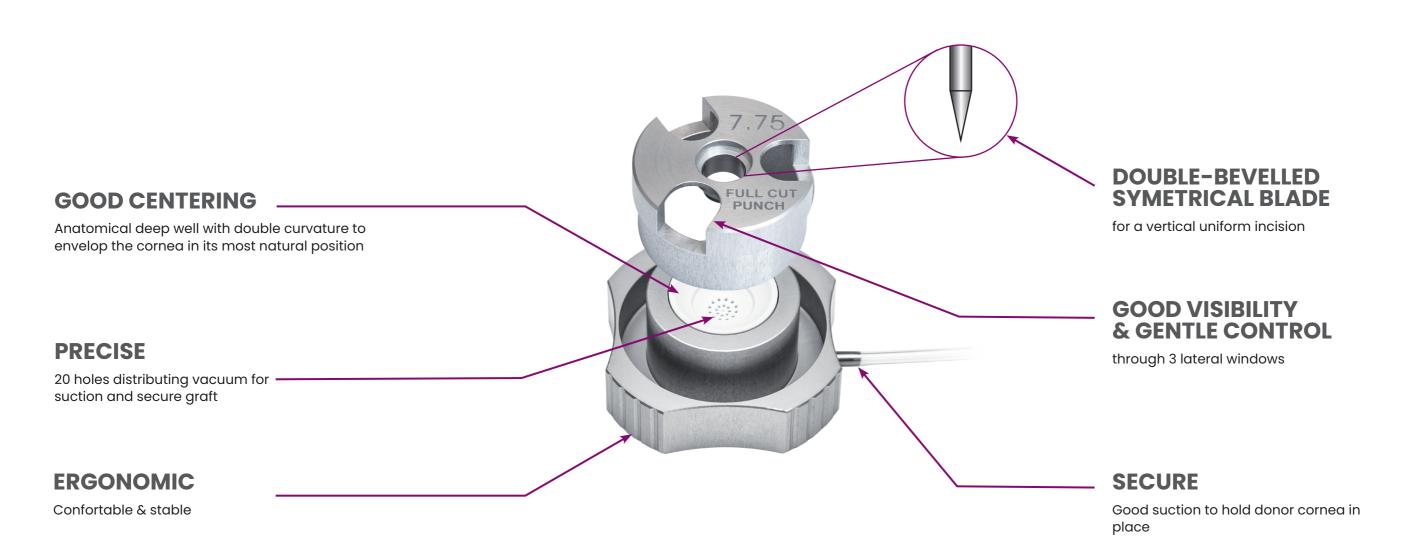

## ONE STEP FURTHER TO PERFORM YOUR GRAFT PREPARATION TECHNIQUE SUITABLE FOR PK, DALK & DSAEK DONOR GRAFT PREPARATION

The ONE® Deep Well Full-Cut Punch is a single-use instrument used for donor cornea. It provides accuracy by using an anatomical well form that allows to center and envelop the cornea.

The syringe creates the vacuum to prevent the cornea from slipping, and ensures that donor cornea stays in place when cutting and removing the blade.

To make sure of a complete 360° full-thickness incision, the blades used are thin and ultra sharp.

In addition, surgeons can control through the three windows.

Full sterile kit, provided with syringe, top blade and base.

Moria, your best ally to prepare FULL Clear Uniform Transfixiant graft