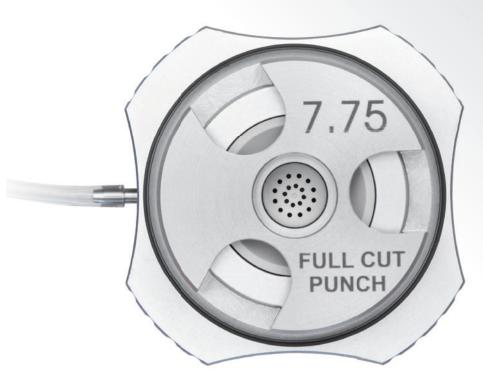

# ONE® Deep Well Full-Cut Punch

Suitable for PK, DALK & DSAEK for donor graft preparation

## ONE STEP FURTHER TO PERFORM YOUR GRAFT PREPARATION TECHNIQUE SUITABLE FOR PK, DALK & DSAEK DONOR GRAFT PREPARATION

The ONE® Deep Well Full-Cut Punch is a single-use instrument used for donor cornea. It provides accuracy by using an anatomical well form that allows to center and envelop the cornea.