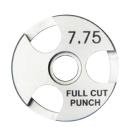

#### 14 sizes from 6.00 mm to 10.00 mm

| Deep Well Full-Cut Punch 17214DXXX |                    |
|------------------------------------|--------------------|
| References                         | Incision diameters |
| 17214D600                          | 6.00 mm            |
| 17214D650                          | 6.50 mm            |
| 17214D675                          | 6.75 mm            |
| 17214D700                          | 7.00 mm            |
| 17214D725                          | 7.25 mm            |
| 17214D750                          | 7.50 mm            |
| 17214D775                          | 7.75 mm            |
| 17214D800                          | 8.00 mm            |
| 17214D825                          | 8.25 mm            |
| 17214D850                          | 8.50 mm            |
| 17214D900                          | 9.00 mm            |
| 17214D950                          | 9.50 mm            |
| 17214D1000                         | 10.00 mm           |