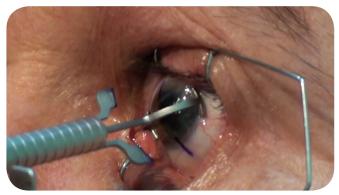

Marking shows intended alignment axis. This will allow the surgeon to rotate the IOL implant until the IOL markings match with the alignements marks on the cornea.

There are several methods to align the toric IOL at the intended axis, most methods follow a 3-step procedure<sup>1</sup>. I worked on this design in order to simplify marking while keeping it accurate.