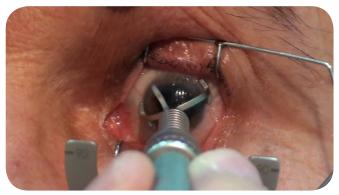

Marking shows intended alignment axis. This will allow the surgeon to rotate the IOL implant until the IOL markings match with the alignements marks on the cornea.

There are several methods to align the toric IOL at the intended axis, most methods follow a 3-step procedure<sup>1</sup>. I worked on this design in order to simplify marking while keeping it accurate.