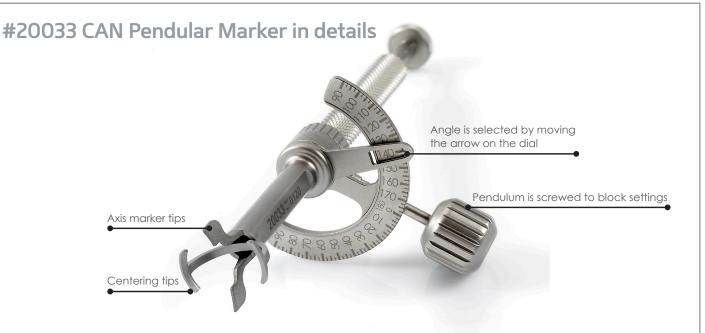

## CAN Pendular Marker

The limbus centering tips provide a support to the surgeon to prevent vibrating in order to make a comfortable marking. Moreover, centering the instrument prevents vertical and horizontal marking errors.

### Dr CAN gives following benefits:

- No need for additional intraoperative instruments.
- Additional marking errors with a 3-step procedure are eliminated.
- Aligning centering tips to the limbus prevents vertical and horizontal errors.
- It is user-friendly and easy to use with both right and left eye.