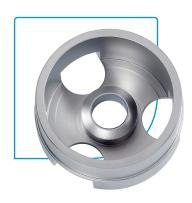

#### **Excellent visibility**

- ☐ Fully rotational design with no pins
- Rounded guard Facilitates tissue separation and tissue pick-up

#### Precise cut

- ☑ Bi-bevel blade Blade does not slide during cutting
- Exceptionally sharp Razor blade stock for clean cutting
- ☑ Preset Depth To score Descemet's membrane with a simple