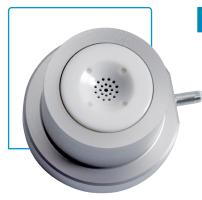

#### Excellent centering and precise fit

- 4 cardinal reference marks To align tissue on punch base
- 21 small vacuum holes To hold tissue firmly and evenly
- Perfect blade alignment For a precise fit
- Simple graft preparation May be used with or without vacuum

#### A large choice of diameters

- ☑ For Tissue preparation: Sizes 9.5mm and 10.0 mm
- ☑ For the OR: Sizes 7.5 mm, 7.75 mm, 8.0 and 8.5 mm

To obtain more information

MORIA JAPAN KK

Inami Bldg. 6F 3-24-2 Hongo Bunkyo-ku Tokyo 113-0033 JAPAN