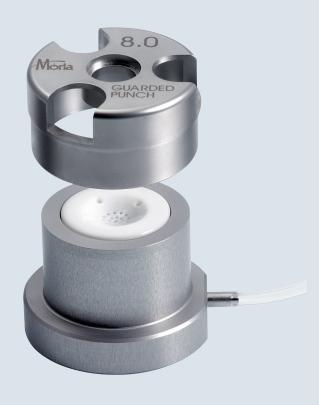

# The One Guarded Punch

### Single-Use Guarded Corneal Punch

Now just one press scores Descemet's membrane!

#### **Excellent visibility**

- ☐ Fully rotational design with no pins
- Rounded guard Facilitates tissue separation and tissue pick-up

#### Precise cut

- ☑ Bi-bevel blade Blade does not slide during cutting
- Exceptionally sharp Razor blade stock for clean cutting
- ☑ Preset Depth To score Descemet's membrane with a simple

#### Excellent centering and precise fit

- 4 cardinal reference marks To align tissue on punch base
- 21 small vacuum holes To hold tissue firmly and evenly
- Perfect blade alignment For a precise fit
- Simple graft preparation May be used with or without vacuum